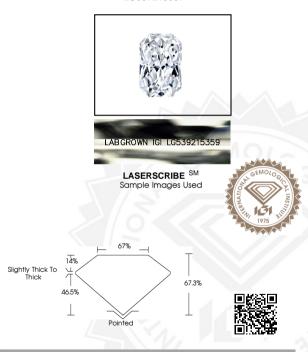

## IGI LABORATORY GROWN DIAMOND IDENTIFICATION REPORT

August 3, 2022

IGI Report Number LG539215359

Description LABORATORY GROWN DIAMOND

Shape and Cutting Style CUT CORNERED RECTANGULAR MODIFIED RRILLIANT

Measurements 6.62 X 4.80 X 3.23 MM

**GRADING RESULTS** 

Carat Weight 0.92 CARAT

Color Grade E

Clarity Grade VVS 2

#### ADDITIONAL GRADING INFORMATION

Polish EXCELLENT

Symmetry EXCELLENT

Fluorescence

Inscription(s) LABGROWN IGI LG539215359

Comments: This Laboratory Grown Diamond was created by

Chemical Vapor Deposition (CVD) growth process and may include post-growth treatment.

#### IGI LABORATORY GROWN DIAMOND ID REPORT

August 3, 2022

IGI Report Number LG539215359

#### 6.62 X 4.80 X 3.23 MM

 Carat Weight
 0,92 CARAT

 Color Grade
 E

 Clarify Grade
 VVS 2

 Polish
 EXCELLENT

 Symmetry
 EXCELLENT

 Fluorescence
 NONE

 Inscription(s)
 LABGROWN IGI

 LG539215359
 LG539215359

Comments: This Laboratory Grown Diamond was created by Chemical Vapor Deposition (CVD) growth process and may include post-growth treatment.

Type Ila