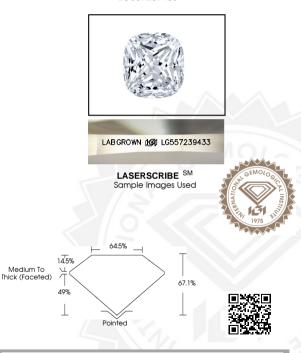

## IGI LABORATORY GROWN DIAMOND IDENTIFICATION REPORT

November 29, 2022

**IGI** Report Number LG557239433

Description LABORATORY GROWN DIAMOND Shape and Cutting Style SQUARE CUSHION BRILLIANT

Measurements 5.73 X 5.71 X 3.83 MM

**GRADING RESULTS** 

0.95 CARAT Carat Weight

Color Grade D

VS 1 Clarity Grade

## ADDITIONAL GRADING INFORMATION

Polish VERY GOOD

Symmetry **EXCELLENT** 

NONE Fluorescence

LABGROWN 1631 LG557239433 Inscription(s) Comments: As Grown - No indication of post-growth treatment.

This Laboratory Grown Diamond was created by High Pressure High

Temperature (HPHT) growth process.

Type II