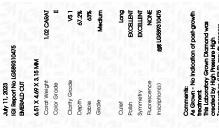

## LABORATORY GROWN DIAMOND REPORT

July 11, 2023

IGI Report Number

LG589310475

Description

LABORATORY GROWN DIAMOND

Shape and Cutting Style

**EMERALD CUT** 

Measurements **GRADING RESULTS** 

6.51 X 4.69 X 3.15 MM

Carat Weight Color Grade

Clarity Grade

VS 1

E

1.02 CARAT

## ADDITIONAL GRADING INFORMATION

Polish **EXCELLENT** 

**EXCELLENT** Symmetry

NONE Fluorescence

151 LG589310475 Inscription(s)

Comments: As Grown - No indication of post-growth treatment

This Laboratory Grown Diamond was created by High Pressure High Temperature (HPHT) growth process.

Type II