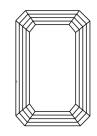

Report verification at igi.org

LABORATORY GROWN

# **ELECTRONIC COPY**

## LABORATORY GROWN DIAMOND REPORT

July 11, 2023

IGI Report Number

LG589310475

Description

LABORATORY GROWN DIAMOND

Shape and Cutting Style

**EMERALD CUT** 

Measurements **GRADING RESULTS** 

6.51 X 4.69 X 3.15 MM

Carat Weight Color Grade

Clarity Grade

VS 1

E

1.02 CARAT

## ADDITIONAL GRADING INFORMATION

Polish **EXCELLENT** 

**EXCELLENT** Symmetry

NONE Fluorescence

151 LG589310475 Inscription(s)

Comments: As Grown - No indication of post-growth treatment

This Laboratory Grown Diamond was created by High Pressure High Temperature (HPHT) growth process.

Type II

## **PROPORTIONS**



#### **CLARITY CHARACTERISTICS**





## **KEY TO SYMBOLS**

Red symbols indicate internal characteristics. Green symbols indicate external characteristics.

## **GRADING SCALES**

DEFGHIJ

## CLARITY

COLOR

| IF                     | VVS 1-2                        | VS <sup>1-2</sup>         | SI 1-2               | I <sup>1-3</sup> |
|------------------------|--------------------------------|---------------------------|----------------------|------------------|
| Internally<br>Flawless | Very Very<br>Slightly Included | Very<br>Slightly Included | Slightly<br>Included | Included         |

Faint

Very Light

Light





Sample Image Used



© IGI 2020, International Gemological Institute

FD - 10 20



July 11, 2023 IGI Report Number

LG589310475

Description LABORATORY GROWN DIAMOND

Shape and Cutting Style EMERALD CUT