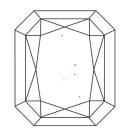

INTERNATIONAL

# **ELECTRONIC COPY**

# LABORATORY GROWN DIAMOND REPORT

September 27, 2023

IGI Report Number

Description

Shape and Cutting Style CUT CORNERED RECTANGULAR

Measurements

Carat Weight Color Grade

Clarity Grade

Polish Symmetry

Fluorescence

Inscription(s)

process.

LG595383440

LABORATORY GROWN DIAMOND

MODIFIED BRILLIANT

11.40 X 7.98 X 5.83 MM

**GRADING RESULTS** 

4.99 CARATS

FANCY VIVID PINKISH RED

VS 1

# ADDITIONAL GRADING INFORMATION

**EXCELLENT** 

**EXCELLENT** 

SLIGHT

1/5/1 LG595383440

Comments: This Laboratory Grown Diamond was created by Chemical Vapor Deposition (CVD) growth

Indications of post-growth treatment.

# **PROPORTIONS**



### **CLARITY CHARACTERISTICS**





# **KEY TO SYMBOLS**

Red symbols indicate internal characteristics. Green symbols indicate external characteristics.

### **GRADING SCALES**

### CLARITY

| IF                     | VVS <sup>1-2</sup>             | VS <sup>1-2</sup>         | SI 1-2               | I <sup>1-3</sup> |
|------------------------|--------------------------------|---------------------------|----------------------|------------------|
| Internally<br>Flawless | Very Very<br>Slightly Included | Very<br>Slightly Included | Slightly<br>Included | Included         |

LABORATORY GROWN

DIAMOND REPORT

#### COLOR



Sample Image Used



© IGI 2020, International Gemological Institute

FD - 10 20





September 27, 2023

IGI Report Number

**CUT CORNERED** RECTANGULAR MODIFIED

LABORATORY GROWN

LG595383440

DIAMON