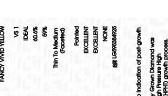

### LABORATORY GROWN DIAMOND REPORT

| September 9, 2023              |                             |  |  |  |  |
|--------------------------------|-----------------------------|--|--|--|--|
| IGI Report Number              | LG595384925                 |  |  |  |  |
| Description                    | LABORATORY GROWN<br>DIAMOND |  |  |  |  |
| Shape and Cutting Style        | ROUND BRILLIANT             |  |  |  |  |
| Measurements                   | 6.92 - 6.95 X 4.20 MM       |  |  |  |  |
| GRADING RESULTS                |                             |  |  |  |  |
| Carat Weight                   | 1.23 CARAT                  |  |  |  |  |
| Color Grade                    | FANCY VIVID YELLOW          |  |  |  |  |
| Clarity Grade                  | VS 1                        |  |  |  |  |
| Cut Grade                      | IDEAL                       |  |  |  |  |
| ADDITIONAL GRADING INFORMATION |                             |  |  |  |  |
| Polish                         | EXCELLENT                   |  |  |  |  |

|                | EXOLUEIN         |
|----------------|------------------|
| Symmetry       | EXCELLENT        |
| Fluorescence   | NONE             |
| Inscription(s) | 1651 LG595384925 |

Comments: As Grown - No indication of post-growth treatment.

This Laboratory Grown Diamond was created by High Pressure High Temperature (HPHT) growth process.