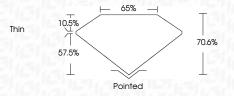

| VVS <sup>1-2</sup>             | VS <sup>1-2</sup>         | SI 1-2               | I 1 - 3  |
|------------------------|--------------------------------|---------------------------|----------------------|----------|
| Internally<br>Flawless | Very Very<br>Slightly Included | Very<br>Slightly Included | Slightly<br>Included | Included |
| COLOR                  |                                |                           |                      |          |

Faint

Very Light

Light



Sample Image Used



© IGI 2020, International Gemological Institute

FD - 10 20





LG602324813

Description LABORATORY GROWN DIAMOND

Shape and Cutting Style PRINCESS CUT

Measurements 7.17 X 7.11 X 5.02 MM

GRADING RESULTS

Carat Weight 2.12 CARATS

Color Grade E
Clarity Grade V\$ 1



#### ADDITIONAL GRADING INFORMATION

Polish EXCELLENT
Symmetry EXCELLENT

Fluorescence NONE Inscription(s) (G) LG602324813

Comments: This Laboratory Grown Diamond was created by Chemical Vapor Deposition (CVD) growth process and may include post-growth treatment.

Type Ila