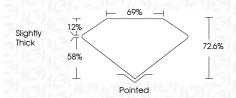

# PROPORTIONS

LG604399667

DIAMOND

PRINCESS CUT

1.08 CARAT

EXCELLENT EXCELLENT

131 LG604399667

NONE

D

VS 1

LABORATORY GROWN

5.55 X 5.52 X 4.01 MM