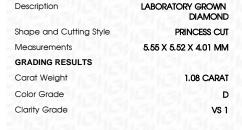

## LABORATORY GROWN DIAMOND REPORT

October 19, 2023

ICI Days art Ni yasha

IGI Report Number

Description

Shape and Cutting Style

Measurements

**GRADING RESULTS** 

Carat Weight

Color Grade

Clarity Grade

ADDITIONAL GRADING INFORMATION

Symmetry

Polish

Fluorescence

1140100001100

# PROPORTIONS

LG604399667

DIAMOND

PRINCESS CUT

1.08 CARAT

EXCELLENT EXCELLENT

131 LG604399667

NONE

D

VS 1

LABORATORY GROWN

5.55 X 5.52 X 4.01 MM