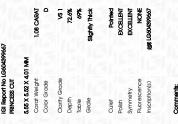

Carat Weight

Color Grade

Clarity Grade

ADDITIONAL GRADING INFORMATION

Symmetry

Polish

Fluorescence

1140100001100

Inscription(s)

Comments: As Grown - No indication of post-growth treatment.

TI I I I

This Laboratory Grown Diamond was created by High Pressure High Temperature (HPHT) growth process.

Type II

# PROPORTIONS

LG604399667

DIAMOND

PRINCESS CUT

1.08 CARAT

EXCELLENT EXCELLENT

131 LG604399667

NONE

D

VS 1

LABORATORY GROWN

5.55 X 5.52 X 4.01 MM