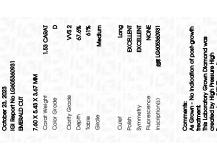

# LABORATORY GROWN DIAMOND REPORT

October 23, 2023

ICI Dava aut Niverala

IGI Report Number

Description

Shape and Cutting Style

Measurements

**GRADING RESULTS** 

Carat Weight

Color Grade

Clarity Grade

ADDITIONAL GRADING INFORMATION

Polish

Symmetry

Fluorescence Inscription(s)

Comments: As Grown - No indication of post-growth

treatment.
This Laboratory Grown Diamond was created by High Pressure High Temperature (HPHT) growth process.

Type II

**PROPORTIONS** 

LG605360931

**EMERALD CUT** 

1.53 CARAT

EXCELLENT EXCELLENT

151 LG605360931

D

VVS 2

NONE

DIAMOND

LABORATORY GROWN

7.60 X 5.43 X 3.67 MM

LG605360931

#### ADDITIONAL GRADING INFORMATION

| Polish       | EXCELLEN |  |
|--------------|----------|--|
| Symmetry     | EXCELLEN |  |
| Fluorescence | NON      |  |

Inscription(s)

Comments: As Grown - No indication of post-growth treatment

This Laboratory Grown Diamond was created by High Pressure High Temperature (HPHT) growth process.

Type II