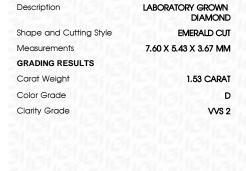

# LABORATORY GROWN DIAMOND REPORT

October 23, 2023

ICI Dava aut Niverala

IGI Report Number

Description

Shape and Cutting Style

Measurements

**GRADING RESULTS** 

Carat Weight

Color Grade

Clarity Grade

ADDITIONAL GRADING INFORMATION

Polish

Symmetry

Fluorescence Inscription(s)

Comments: As Grown - No indication of post-growth

D

VVS 2

NONE

DIAMOND

LABORATORY GROWN

7.60 X 5.43 X 3.67 MM