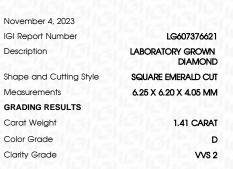

November 4, 2023

IGI Report Number

Shape and Cutting Style

Description

Measurements

Carat Weight

Color Grade

Clarity Grade

1.41 CARAT

**EXCELLENT** EXCELLENT

D

VVS 2

NONE

LABORATORY GROWN

SQUARE EMERALD CUT

6.25 X 6.20 X 4.05 MM