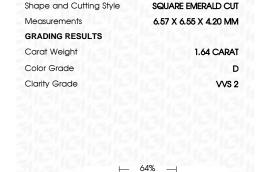

### LABORATORY GROWN DIAMOND REPORT

December 13, 2023

IGI Report Number LG612301431

LABORATORY GROWN Description

DIAMOND

Shape and Cutting Style SQUARE EMERALD CUT

Measurements 6.57 X 6.55 X 4.20 MM

## **GRADING RESULTS**

1.64 CARAT Carat Weight

Color Grade D

Clarity Grade VVS 2