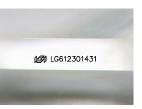

Report verification at igi.org

LG612301431

DIAMOND

LABORATORY GROWN

December 13, 2023

IGI Report Number

Description

### LABORATORY GROWN DIAMOND REPORT

December 13, 2023

IGI Report Number LG612301431

LABORATORY GROWN Description

DIAMOND

Shape and Cutting Style SQUARE EMERALD CUT

Measurements 6.57 X 6.55 X 4.20 MM

### ADDITIONAL GRADING INFORMATION

Polish **EXCELLENT** 

**EXCELLENT** Symmetry

NONE Fluorescence

Inscription(s) (国) LG612301431

Comments: As Grown - No indication of post-growth

treatment

This Laboratory Grown Diamond was created by High Pressure High Temperature (HPHT) growth process.

#### ADDITIONAL GRADING INFORMATION

| Polish       | EXCELLEN |
|--------------|----------|
| Symmetry     | EXCELLEN |
| Fluorescence | NON      |

個 LG612301431 Comments: As Grown - No indication of post-growth

Inscription(s)

This Laboratory Grown Diamond was created by High Pressure High Temperature (HPHT) growth process. Type II