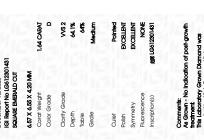

### LABORATORY GROWN DIAMOND REPORT

December 13, 2023

IGI Report Number LG612301431

LABORATORY GROWN Description

DIAMOND

Shape and Cutting Style SQUARE EMERALD CUT

Measurements 6.57 X 6.55 X 4.20 MM

## **GRADING RESULTS**

1.64 CARAT Carat Weight

Color Grade D

Clarity Grade VVS 2

### ADDITIONAL GRADING INFORMATION

Polish **EXCELLENT** 

**EXCELLENT** Symmetry

NONE Fluorescence

Inscription(s) (国) LG612301431

Comments: As Grown - No indication of post-growth

treatment

This Laboratory Grown Diamond was created by High Pressure High Temperature (HPHT) growth process.

#### ADDITIONAL GRADING INFORMATION

| Polish       | EXCELLEN |
|--------------|----------|
| Symmetry     | EXCELLEN |
| Fluorescence | NON      |

個 LG612301431 Comments: As Grown - No indication of post-growth

Inscription(s)

This Laboratory Grown Diamond was created by High Pressure High Temperature (HPHT) growth process. Type II