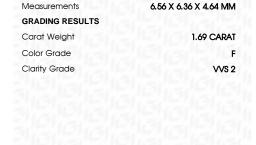

# LABORATORY GROWN DIAMOND REPORT

January 23, 2024

IGI Report Number LG618479680

Description LABORATORY GROWN

DIAMOND

Shape and Cutting Style

PRINCESS CUT 6.56 X 6.36 X 4.64 MM

Measurements

**GRADING RESULTS** 

Carat Weight 1.69 CARAT

Color Grade

Clarity Grade W\$ 2