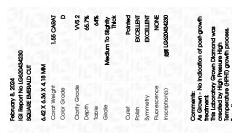

### LABORATORY GROWN DIAMOND REPORT

February 8, 2024

IGI Report Number LG620434230

Description LABORATORY GROWN

DIAMOND

D

Shape and Cutting Style SQUARE EMERALD CUT

Measurements 6.42 X 6.36 X 4.18 MM

# **GRADING RESULTS**

Carat Weight 1.55 CARAT

Color Grade

Clarity Grade W\$ 2

### ADDITIONAL GRADING INFORMATION

Polish **EXCELLENT** 

Symmetry **EXCELLENT** 

Fluorescence NONE

Inscription(s) (3) LG620434230

Comments: As Grown - No indication of post-growth

treatment.

This Laboratory Grown Diamond was created by High Pressure High Temperature (HPHT) growth process.

Type II

Sample Image Used

© IGI 2020, International Gemological Institute

FD - 10 20

February 8, 2024 IGI Report Number

LG620434230

Description LABORATORY GROWN DIAMOND

Shape and Cutting Style SQUARE EMERALD CUT

Measurements 6.42 X 6.36 X 4.18 MM

GRADING RESULTS

Carat Weight 1.55 CARAT
Color Grade D

Clarity Grade VV\$ 2

#### ADDITIONAL GRADING INFORMATION

Polish EXCELLENT
Symmetry EXCELLENT

Fluorescence NONE Inscription(s) (G) LG620434230

Comments: As Grown - No indication of post-growth treatment.

This Laboratory Grown Diamond was created by High Pressure High Temperature (HPHT) growth process.