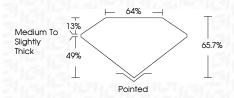

-----------------|----------|------------------|
| Internally | Very Very          | Very              | Slightly | Included         |
| Flawless   | Slightly Included  | Slightly Included | Included |                  |

#### COLOR

| • | COLOR |   |   |   |   |   |       |            |       |  |  |  |  |  |
|---|-------|---|---|---|---|---|-------|------------|-------|--|--|--|--|--|
| D | Е     | F | G | Н | I | J | Faint | Very Light | Light |  |  |  |  |  |



Sample Image Used



© IGI 2020, International Gemological Institute

FD - 10 20



February 8, 2024 IGI Report Number

LG620434230

Description LABORATORY GROWN DIAMOND

Shape and Cutting Style SQUARE EMERALD CUT

Measurements 6.42 X 6.36 X 4.18 MM

GRADING RESULTS

Carat Weight 1.55 CARAT
Color Grade D

Clarity Grade VV\$ 2



#### ADDITIONAL GRADING INFORMATION

Polish EXCELLENT
Symmetry EXCELLENT

Fluorescence NONE Inscription(s) (G) LG620434230

Comments: As Grown - No indication of post-growth treatment.

This Laboratory Grown Diamond was created by High Pressure High Temperature (HPHT) growth process.

Type II