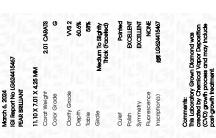

# **PROPORTIONS**

LG624415467

DIAMOND PEAR BRILLIANT

2.01 CARATS

G

VVS 2

NONE

**EXCELLENT EXCELLENT** 

/函 LG624415467

LABORATORY GROWN

11.10 X 7.01 X 4.25 MM

#### ADDITIONAL GRADING INFORMATION

| Polish   | EXCELLEN |  |  |
|----------|----------|--|--|
| Symmetry | EXCELLEN |  |  |
| Fl       | NON      |  |  |

Inscription(s) (例 LG624415467 Comments: This Laboratory Grown Diamond was created by Chemical Vapor Deposition (CVD) growth

process and may include post-growth treatment.