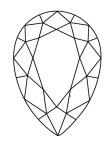

# **PROPORTIONS**

LG624415467

DIAMOND PEAR BRILLIANT

2.01 CARATS

G

VVS 2

NONE

**EXCELLENT EXCELLENT** 

/函 LG624415467

LABORATORY GROWN

11.10 X 7.01 X 4.25 MM