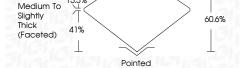

# **PROPORTIONS**

LG624415467

DIAMOND PEAR BRILLIANT

2.01 CARATS

G

VVS 2

NONE

**EXCELLENT EXCELLENT** 

/函 LG624415467

LABORATORY GROWN

11.10 X 7.01 X 4.25 MM