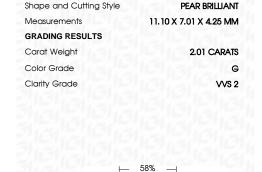

## LABORATORY GROWN DIAMOND REPORT

March 6, 2024

IGI Report Number

Description Shape and Cutting Style

Measurements

**GRADING RESULTS** 

Carat Weight

Color Grade

# **PROPORTIONS**

LG624415467

DIAMOND PEAR BRILLIANT

2.01 CARATS

G

VVS 2

NONE

**EXCELLENT EXCELLENT** 

/函 LG624415467

LABORATORY GROWN

11.10 X 7.01 X 4.25 MM