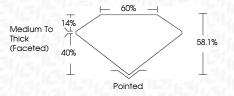

| G H I J              | Faint                     | Very Light | Light    |
|------------------------|----------------------|---------------------------|------------|----------|
| CLARITY                |                      |                           |            |          |
| IF                     | VVS <sup>1 - 2</sup> | VS 1-2                    | SI 1-2     | 1 1 - 3  |
| Internally<br>Flawless | Very Very            | Very<br>Slightly Included | Slightly   | Included |



© IGI 2020, International Gemological Institute

FD - 10 20





May 31, 2024

IGI Report Number LG637438961

Description LABORATORY GROWN DIAMOND

Shape and Cutting Style HEART BRILLIANT
Measurements 7.61 X 8.79 X 5.11 MM

**GRADING RESULTS** 

Carat Weight 2.03 CARATS

Color Grade E
Clarity Grade W\$ 2



#### ADDITIONAL GRADING INFORMATION

Polish **EXCELLENT** 

Symmetry **EXCELLENT** 

Fluorescence NONE Inscription(s) (G) LG637438961

Comments: This Laboratory Grown Diamond was created by Chemical Vapor Deposition (CVD) growth process.

Type IIa