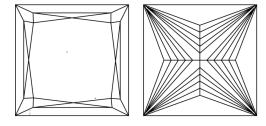

## **ELECTRONIC COPY**

### LABORATORY GROWN DIAMOND REPORT

July 16, 2024

IGI Report Number LG643441938

Description LABORATORY GROWN DIAMOND

Shape and Cutting Style PRINCESS CUT

Measurements 7.60 X 7.58 X 5.33 MM

**GRADING RESULTS** 

Carat Weight 2.79 CARATS

Color Grade

Clarity Grade VVS 2

## ADDITIONAL GRADING INFORMATION

**EXCELLENT** Polish

**EXCELLENT** Symmetry

Fluorescence NONE

1/5/1 LG643441938 Inscription(s)

Comments: This Laboratory Grown Diamond was created by Chemical Vapor Deposition (CVD) growth

process. Type IIa

# LG643441938

Report verification at igi.org

### **PROPORTIONS**





Sample Image Used

#### **CLARITY CHARACTERISTICS**



### **KEY TO SYMBOLS**

Red symbols indicate internal characteristics. Green symbols indicate external characteristics.

### **COLOR**

| D E F      | G H I J              | Faint             | Very Light | Light    |
|------------|----------------------|-------------------|------------|----------|
|            |                      |                   | <b>Y</b>   |          |
| CLARITY    |                      |                   |            |          |
| IF         | VVS <sup>1 - 2</sup> | VS <sup>1-2</sup> | SI 1-2     | 1 1-3    |
| Internally | Very Very            | Very              | Slightly   | Included |
| Flawless   | Slightly Included    | Slightly Included | Included   |          |



© IGI 2020, International Gemological Institute

FD - 10 20





IGI Report Number LG