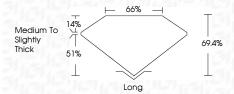

| Faint                     | Very Light | Light    |
|------------------------|----------------------|---------------------------|------------|----------|
| CLARITY                |                      |                           |            |          |
| IF                     | VVS <sup>1 - 2</sup> | VS 1-2                    | SI 1-2     | 1 1 - 3  |
| Internally<br>Flawless | Very Very            | Very<br>Slightly Included | Slightly   | Included |





© IGI 2020, International Gemological Institute

FD - 10 20





September 16, 2024

Shape and Cutting Style

IGI Report Number LG652444674

Description LABORATORY GROWN DIAMOND

Measurements 8.20 X 5.98 X 4.15 MM

EMERALD CUT

(G) LG652444674

**GRADING RESULTS** 

Carat Weight 2.01 CARATS

Color Grade E
Clarity Grade W\$ 2



#### ADDITIONAL GRADING INFORMATION

Polish EXCELLENT
Symmetry EXCELLENT

Fluorescence NONE

Comments: This Laboratory Grown Diamond was created by Chemical Vapor Deposition (CVD) growth

process. Type IIa

Inscription(s)