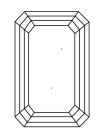

# **ELECTRONIC COPY**

### LABORATORY GROWN DIAMOND REPORT

September 16, 2024

IGI Report Number LG652444674

Description LABORATORY GROWN DIAMOND

Shape and Cutting Style EMERALD CUT

Measurements 8.20 X 5.98 X 4.15 MM

**GRADING RESULTS** 

Carat Weight 2.01 CARATS

Color Grade

Е

Clarity Grade VV\$ 2

## ADDITIONAL GRADING INFORMATION

Polish **EXCELLENT** 

Symmetry **EXCELLENT** 

Fluorescence NONE

Inscription(s) (3) LG652444674

Comments: This Laboratory Grown Diamond was created by Chemical Vapor Deposition (CVD) growth

process. Type IIa

## LG652444674

Report verification at igi.org

### **PROPORTIONS**





Sample Image Used

#### **CLARITY CHARACTERISTICS**





### **KEY TO SYMBOLS**

Red symbols indicate internal characteristics. Green symbols indicate external characteristics.

### COLOR

| D E F                  | G H I J              | Faint                     | Very Light | Light    |
|------------------------|----------------------|---------------------------|------------|----------|
| CLARITY                |                      |                           |            |          |
| IF                     | VVS <sup>1 - 2</sup> | VS 1-2                    | SI 1-2     | 1 1 - 3  |
| Internally<br>Flawless | Very Very            | Very<br>Slightly Included | Slightly   | Included |





© IGI 2020, International Gemological Institute

FD - 10 20





September 16, 2024

Shape and Cutting Style

IGI Report Number LG652444674

Descript