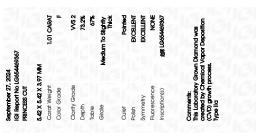

#### LABORATORY GROWN DIAMOND REPORT

| September 27, 2024             |                          |  |
|--------------------------------|--------------------------|--|
| IGI Report Number              | LG654469367              |  |
| Description                    | LABORATORY GROWN DIAMOND |  |
| Shape and Cutting Style        | PRINCESS CUT             |  |
| Measurements                   | 5.42 X 5.42 X 3.97 MM    |  |
| GRADING RESULTS                |                          |  |
| Carat Weight                   | 1.01 CARAT               |  |
| Color Grade                    | F IOI F                  |  |
| Clarity Grade                  | VVS 2                    |  |
| ADDITIONAL GRADING INFORMATION |                          |  |
| Polish                         | EXCELLENT                |  |

| POlish         | EXCELLENI         |
|----------------|-------------------|
| Symmetry       | EXCELLENT         |
| Fluorescence   | NONE              |
| Inscription(s) | 1/371 LG654469367 |

Comments: This Laboratory Grown Diamond was created by Chemical Vapor Deposition (CVD) growth process. Type IIa

# September 27, 2024

| and the second sec |                          |
|------------------------------------------------------------------------------------------------------------------------------------------------------------------------------------------------------------------------------------------------------------------------------------------------------------------------------------------------------------------------------------------------------------------------------------------------------------------------------------------------------------------------------------------------------------------------------------------------------------------------------------------------------------------------------------------------------------------------------------------------------------------------------------------------------------------------------------------------------------------------------------------------------------------------------------------------------------------------------------------------------------------------------------------------------------------------------------------------------------------------------------------------------------------------------------------------------------------------------------------------------------------------------------------------------------------------------------------------------------------------------------------------------------------------------------------------------------------------------------------------------------------------------------------------------------------------------------------------------------------------------------------------------------------------------------------------------------------------------------------------------------------------------------------------------------------------------------------------------------------------------------|--------------------------|
| IGI Report Number                                                                                                                                                                                                                                                                                                                                                                                                                                                                                                                                                                                                                                                                                                                                                                                                                                                                                                                                                                                                                                                                                                                                                                                                                                                                                                                                                                                                                                                                                                                                                                                                                                                                                                                                                                                                                                                                  | LG654469367              |
| Description                                                                                                                                                                                                                                                                                                                                                                                                                                                                                                                                                                                                                                                                                                                                                                                                                                                                                                                                                                                                                                                                                                                                                                                                                                                                                                                                                                                                                                                                                                                                                                                                                                                                                                                                                                                                                                                                        | LABORATORY GROWN DIAMOND |
| Shape and Cutting                                                                                                                                                                                                                                                                                                                                                                                                                                                                                                                                                                                                                                                                                                                                                                                                                                                                                                                                                                                                                                                                                                                                                                                                                                                                                                                                                                                                                                                                                                                                                                                                                                                                                                                                                                                                                                                                  | style PRINCESS CUT       |
| Measurements                                                                                                                                                                                                                                                                                                                                                                                                                                                                                                                                                                                                                                                                                                                                                                                                                                                                                                                                                                                                                                                                                                                                                                                                                                                                                                                                                                                                                                                                                                                                                                                                                                                                                                                                                                                                                                                                       | 5.42 X 5.42 X 3.97 MM    |
| GRADING RESULT                                                                                                                                                                                                                                                                                                                                                                                                                                                                                                                                                                                                                                                                                                                                                                                                                                                                                                                                                                                                                                                                                                                                                                                                                                                                                                                                                                                                                                                                                                                                                                                                                                                                                                                                                                                                                                                                     | s                        |
| Carat Weight                                                                                                                                                                                                                                                                                                                                                                                                                                                                                                                                                                                                                                                                                                                                                                                                                                                                                                                                                                                                                                                                                                                                                                                                                                                                                                                                                                                                                                                                                                                                                                                                                                                                                                                                                                                                                                                                       | 1.01 CARAT               |
| Color Grade                                                                                                                                                                                                                                                                                                                                                                                                                                                                                                                                                                                                                                                                                                                                                                                                                                                                                                                                                                                                                                                                                                                                                                                                                                                                                                                                                                                                                                                                                                                                                                                                                                                                                                                                                                                                                                                                        | Show a straight F        |
| Clarity Grade                                                                                                                                                                                                                                                                                                                                                                                                                                                                                                                                                                                                                                                                                                                                                                                                                                                                                                                                                                                                                                                                                                                                                                                                                                                                                                                                                                                                                                                                                                                                                                                                                                                                                                                                                                                                                                                                      | VVS 2                    |
|                                                                                                                                                                                                                                                                                                                                                                                                                                                                                                                                                                                                                                                                                                                                                                                                                                                                                                                                                                                                                                                                                                                                                                                                                                                                                                                                                                                                                                                                                                                                                                                                                                                                                                                                                                                                                                                                                    |                          |

#### ADDITIONAL GRADING INFORMATION

| Polish                                                                        | EXCELLENT      |
|-------------------------------------------------------------------------------|----------------|
| Symmetry                                                                      | EXCELLENT      |
| Fluorescence                                                                  | NONE           |
| Inscription(s)                                                                | 低到 LG654469367 |
| Comments: This Laboratory<br>created by Chemical Vapo<br>process.<br>Type IIa |                |